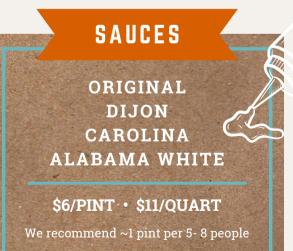

| A LA CARTE                                                                                                                                                                                                                                      | RISING<br>- TIDE -                                                                                                                   |
|-------------------------------------------------------------------------------------------------------------------------------------------------------------------------------------------------------------------------------------------------|--------------------------------------------------------------------------------------------------------------------------------------|
| MEATS<br>Sliced USDA PRIME \$28/LB                                                                                                                                                                                                              |                                                                                                                                      |
| BEEF BRISKET<br>Chopped USDA prime \$28/lb<br>BEEF Brisket                                                                                                                                                                                      | BUTTER \$20/PINT                                                                                                                     |
| KALUA PULLED PORK \$17/LB   Citrus mesquite \$17/LB   Pulled Chicken \$17/LB                                                                                                                                                                    |                                                                                                                                      |
| PINEAPPLE CHILI<br>CHICKEN WINGS\$25/DOZ<br>S25/DOZST. LOUIS PORK RIBS<br>S1 LOUIS PORK RIBS<br>\$22 1/2 RACK<br>\$40 RACKWe recommend about 1/3 lb per person<br>for sandwiches, or 1/2 lb per person for a<br>meal. All meats are gluten free | FRESH BAKED COOKIES \$3/EA   HOUSE KEY LIME PIE \$50/EA   CHOCOLATE OREO \$30/SMALL   DIRT PUDDING \$45/LARGE   Small (~15 servings) |
| SIDES (10-15 se                                                                                                                                                                                                                                 |                                                                                                                                      |
| HOUSE PICKLES\$ 19PICKLED RED ONION\$ 19PICKLED JALAPEÑOS\$ 7COLESLAW\$ 2RED CABBAGE SLAW\$ 10                                                                                                                                                  | 5 \$ 25 \$ 40   \$ 12 \$ 20   2 \$ 35 \$ 60                                                                                          |